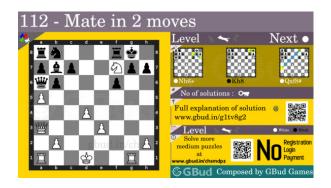

# Medium Chess puzzle # 0112 - Mate in 2 moves

Solve this medium chess puzzle and improve your chess games through improvement of your chess strategies and chess tactics.

Puzzle No: 0112

Difficulty level: medium

Description: Mate in 2 moves

Next Move: White

Player level: Intermediate

Short URL for puzzle: https://gbud.in/g1tv8g2

#### Medium chess puzzle 0112

Figure 1: Solve this medium chess puzzle 0112. Mate in 2 moves @ https://gbud.in/g1tv8g2

Figure 2: Solve this medium chess puzzle online with solution @ https://gbud.in/g1tv8g2