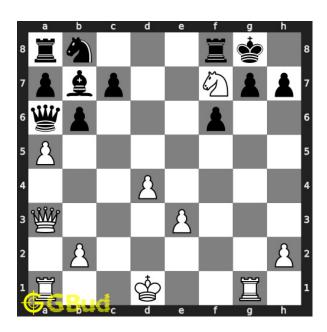

#### Medium chess puzzle 0112

Figure 1: Solve this medium chess puzzle 0112. Mate in 2 moves @ https://gbud.in/g1tv8g2

Figure 2: Solve this medium chess puzzle online with solution @ https://gbud.in/g1tv8g2

#### Solution to medium chess puzzle 0112

At this puzzle, next move is by White. The objective of the puzzle is to mate in 2 moves.

See the interactive solution at the puzzle page