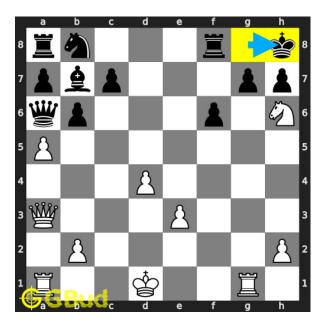

#### Move 2 Move by black

Figure 5: Kh8

opponent's king moves to h8 as this is the only legal move available.