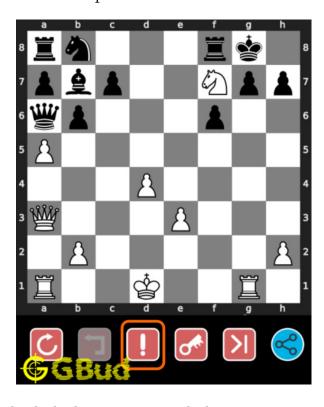

## How to get help for moves in the medium chess puzzle 0112

To get help or the possible next moves in the puzzle, , follow the steps given below

- 1. Go to the puzzle page
- 2. Click the help button (exclamation mark as shown below) to get help or suggestion on next possible move

Figure 12: Click the help button to get help on next move @ https://gbud.in/g1tv8g2

Figure 13: Solve more medium puzzles @ https://gbud.in/chsmdpz

Figure 14: Solve other puzzles @ https://gbud.in/chsgppz