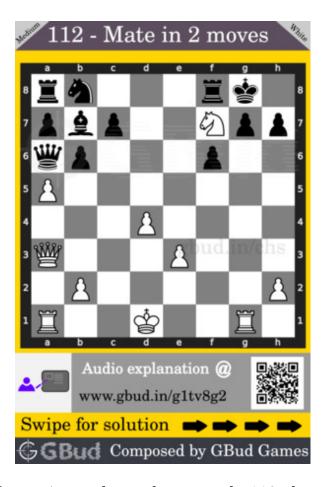

#### Solution 1

**Initial board position** This is the initial board position of medium chess puzzle 0112.

Figure 3: Initial board position of medium chess puzzle 0112

Move 1 Move by white

Figure 4: Nh6+

your knight moves to h6 and gives check to opponent. this is to pull the opponent's king away from their rook so that the support will be removed. opponent's pawn can't capture your knight since it is pinned to their king.