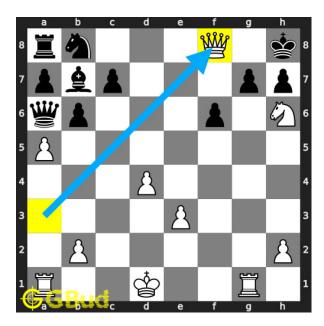

#### Medium chess puzzle 0112

Figure 1: Solve this medium chess puzzle 0112. Mate in 2 moves @ https://gbud.in/g1tv8g2

Figure 2: Solve this medium chess puzzle online with solution @ https://gbud.in/g1tv8g2