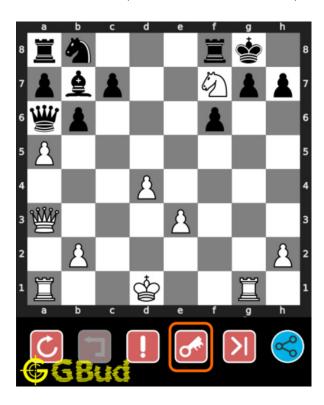

#### How to view the solution to medium chess puzzle 0112

To view the solution to this puzzle, follow the steps given below

- 1. Go to the puzzle page
- 2. Click the solution button (Key as shown below) to view the solution

Figure 11: Click the solution button to view solutions @ https://gbud.in/g1tv8g2