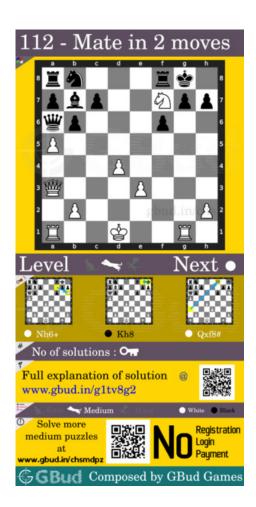

#### medium chess puzzle 0112 chart

Figure 7: medium chess puzzle 112 chart 1

Figure 8: medium chess puzzle 112 chart 2

Figure 9: medium chess puzzle 112 chart 3

Figure 10: medium chess puzzle 112 chart 4