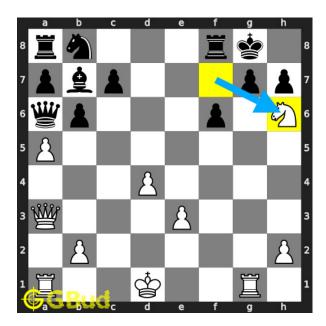

#### Solution 1

**Initial board position** This is the initial board position of medium chess puzzle 0112.

Figure 3: Initial board position of medium chess puzzle 0112

Move 1 Move by white

Figure 4: Nh6+

your knight moves to h6 and gives check to opponent. this is to pull the opponent's king away from their rook so that the support will be removed. opponent's pawn can't capture your knight since it is pinned to their king.