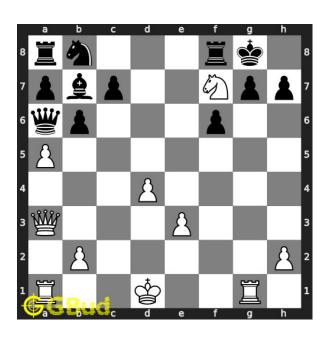

#### Medium chess puzzle 0112

Figure 1: Solve this medium chess puzzle 0112. Mate in 2 moves @ https://gbud.in/g1tv8g2

Figure 2: Solve this medium chess puzzle online with solution @ https://gbud.in/g1tv8g2

#### Solution 1

**Initial board position** This is the initial board position of medium chess puzzle 0112.

Figure 3: Initial board position of medium chess puzzle 0112

Move 1 Move by white

Figure 4: Nh6+

your knight moves to h6 and gives check to opponent. this is to pull the opponent's king away from their rook so that the support will be removed. opponent's pawn can't capture your knight since it is pinned to their king.